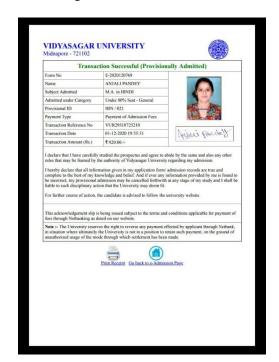

#### **Progression Documents 2020**

| Midnapore - 721102 |                                     |           |
|--------------------|-------------------------------------|-----------|
| Tra                | nnsaction Successful (Provisionally | Admitted) |
| Form No            | E-2020119369                        |           |
| Name               | ARCHANA KUMARI SHUKLA               |           |
| Subject Admitted   | M.A. in HINDI                       | 1         |
|                    |                                     |           |

Admitted under Category Under 80% Seat - General Provisional ID HIN / 022 Payment of Admission Fees Payment Type VHMP9518807352 Transaction Date 01-12-2020 20:20:18 Transaction Date 01-12-2020 2
Transaction Amount (Rs.) ₹ 920.00 /-

Anchana Kumazu Shukla

I declare that I have carefully studied the prospectus and agree to abide by the same and also any other rules that may be fauned by the authority of Vidyasagar University regarding my admission.