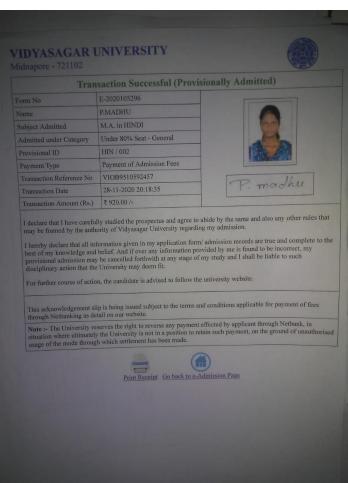

#### Transaction Successful (Provisionally Admitted) E-2020105165 VARSHA GUPTA Subject Admitted M.A. in HINDI Admitted under Category Under 80% Seat - General

Provisional ID HIN/001 Payment Type Payment of Admission Fees Transaction Reference No VIOB9510583096 Transaction Date

28-11-2020 20:15:07 Transaction Amount (Rs.) ₹ 920.00 /-

Form No

Name

Vovisha Grupta

I declare that I have carefully studied the prospectus and agree to abide by the same and also any other rules that may be framed by the authority of Vidyasagar University regarding my admission.

I hereby declare that all information given in my application form/admission records are true and complete to the best of my knowledge and belief. And if ever any information provided by me is found to be incorrect, my provisional admission may be cancelled forthwith at any stage of my study and I shall be liable to such disciplinary action that the University may deem fit.

For further course of action, the candidate is advised to follow the university website.

This acknowledgement slip is being issued subject to the terms and conditions applicable for payment of fees through Netbanking as detail on our website.

Note: - The University reserves the right to reverse any payment effected by applicant through Netbank, in situation where ultimately the University is not in a position to retain such payment, on the ground of unauthorised usage of the mode through which settlement has been made.