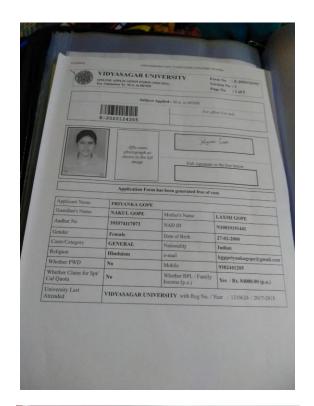

### VIDYASAGAR UNIVERSITY Midnapore - 721102

| Form No                  | E-2020119334              |      |
|--------------------------|---------------------------|------|
| Name                     | PUJA GOPE                 |      |
| Subject Admitted         | M.A. in HINDI             | 16   |
| Admitted under Category  | Under 80% Seat - General  |      |
| Provisional ID           | HIN / 010                 | 6    |
| Payment Type             | Payment of Admission Fees | W. F |
| Transaction Reference No | VSM29512766065            |      |
| Transaction Date         | 29-11-2020 19:57:43       | Puja |
| Transaction Amount (Rs.) | 920.00 /-                 | -    |

hope

I declare that I have carefully studied the prospectus and agree to abide by the same and also any other rules that may be framed by the authority of Vidyasagar University regarding my admission.

I hereby declare that all information given in my application form/ admission records are true and complete to the best of my knowledge and belief. And if ever any information provided by me is found to be incorrect, my provisional admission may be cancelled forthwith at any stage of my study and I shall be liable to such disciplinary action that the University may deem fit.

For further course of action, the candidate is advised to follow the university website.

This acknowledgement slip is being issued subject to the terms and conditions applicable for payment of fees through Netbanking as detail on our website.

Note:-The University reserves the right to reverse any payment effected by applicant through Netbank, in situation where ultimately the University is not in a position to retain such payment, on the ground of unauthorised usage of the mode through which settlement has been made.