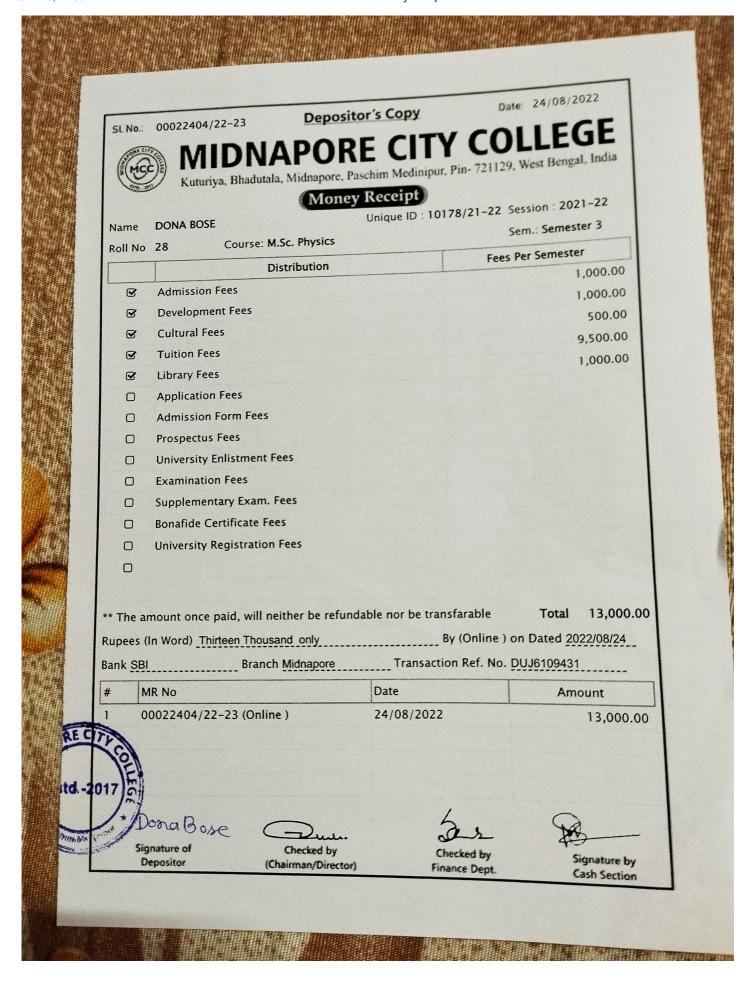

|
| Games/ Athletics                 | 500                                                                                       |
| Vidyarthi Medi claim             | 618                                                                                       |
| Transaction charge               | 126.47                                                                                    |
| Total Amount (In Figures)        | 10,844.47                                                                                 |
| Total Amount (In Words)          | Rupees Ten Thousand Eight Hundred Forty Four and Paise Forty Seven Only                   |
| Remarks                          | Fee for admission in M.Sc. Physics CUCET Roll no 21711482 CUCET Application no PG22002524 |





SLNo.: 00009266/21-22

Depositor's Copy

Date: 03/08/2021



## MIDNAPORE CITY COLLEGE

Kuturiya, Bhadutala, Midnapore, Paschim Medinipur, Pin-721129, West Bengal, India

(Money Receipt)

| Name | KALLOL DAS | Unique ID: 1080/21-22 Session: 2021-22 |
|------|------------|----------------------------------------|
|      |            |                                        |

Roll No Course: M.Sc. Physics . Sem.: Semester 1

| €  |                              |