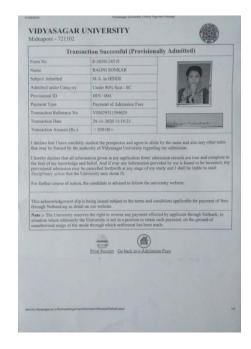

#### **Progression Documents 2020**

| Midnapore - 721102 |                                     |           |
|--------------------|-------------------------------------|-----------|
| Tra                | nnsaction Successful (Provisionally | Admitted) |
| Form No            | E-2020119369                        |           |
| Name               | ARCHANA KUMARI SHUKLA               |           |
| Subject Admitted   | M.A. in HINDI                       | 1         |
|                    |                                     |           |

Admitted under Category Under 80% Seat - General Provisional ID HIN / 022 Payment of Admission Fees Payment Type VHMP9518807352 Transaction Date 01-12-2020 20:20:18 Transaction Date 01-12-2020 2
Transaction Amount (Rs.) ₹ 920.00 /-

Anchana Kumazu Shukla

I declare that I have carefully studied the prospectus and agree to abide by the same and also any other rules that may be fauned by the authority of Vidyasagar University regarding my admission.