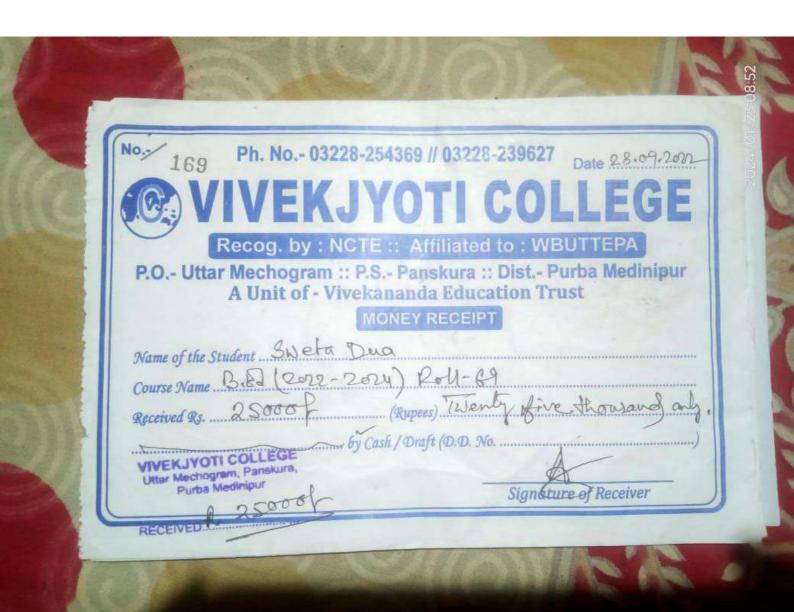

up to still the up to still the up to still the up to still the up to still the up to still the up to still the up to still the up to still the up to still the up to still the up to still the up to still the up to still the up to still the up to still the up to still the up to still the up to still the up to still the up to

CANDIDATE'S SIGNATURE -



Controller of Examinations





HARAGPUR VIS





N.H. dt. Bobay Road - Satisfyor (Opp. Tata Bearing) Kharagout - Psechins Medinipur -721301 Ph. No. : 9083224786 / 9775102786

PRIYANKA DUA



D.O.B. 11/06/1999 Gender: F S/o. D/o. W/o : PRAHLAD DUA Contact 8597170751 Address KHA IDA

Address : KHAJRA PO- KUSHGHARIA PS- KESHIARY DIST- PASCHIM MEDINIPUR PIN-721133

22777444444

www.kharamoure

Session: B.Ed. 2022-24

Artaly Dimension

STUDENT







# MCA 4TH SEMESTER EXAMINATION 2022

Roll VU/PG/20/32/02-IVS. No. 0041 Registration No 0000138 of 2017-2018 in MASTER OF COMPUTER APPLICATION The following is the statement of marks and grades obtained by SUBHASRI SAMANTA (MCA) 4th Semester Examination 2022

| 200                                                            | 2555                                                                                                                   | 25                                         | 25                                  | 223                  | 222                              | 2 2 3                                                      | 1