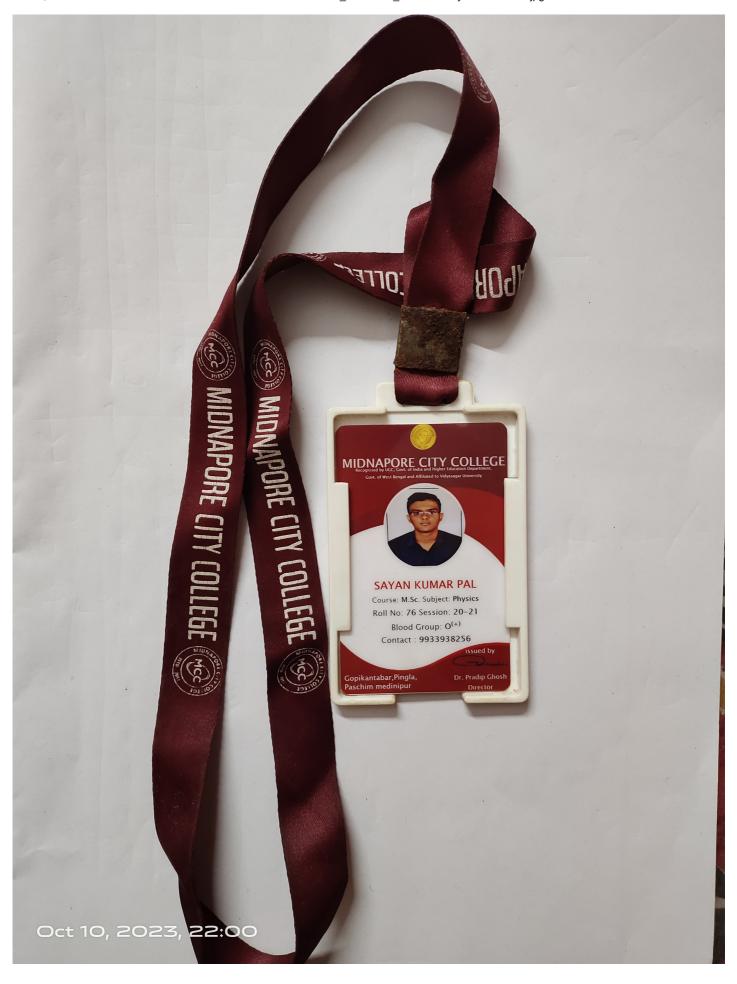

| 0                                               |                                                                            |                                                                                        |                                 |             |
| O M3   BY SANO                                  | NIAV                                                                       |                                                                                        |                                 |             |
|                                                 |                                                                            |                                                                                        |                                 |             |



## **VIDYASAGAR UNIVERSITY**

REGISTRATION CERTIFICATE



## MIDNAPORE CITY COLLEGE

Kuturiya, Bhadutala, Midnapore, Paschim Medinipur, Pin-721129, West Bengal, India

### (Money Receipt)

Name PUJA PANIGRAHI

Unique ID: 1300/20-21 Session: 2020-21

Roll No 63

Course: M.Sc. Physics

Sem.: Semester 3

| ☑ Development Fees 1,000.0   ☑ Cultural Fees 500.0   ☑ Tuition Fees 9,500.0                                                                                                                                                                                                      |   | Distribution                 | Fees Per Semester |
|------------------------------------------------------------------------------------------------------------------------------------------------------------------