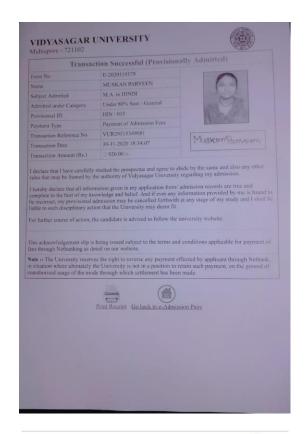

#### VIDYASAGAR UNIVERSITY

Midnapore - 721102

| Transac                  | tion Successful (Provision | ally Admitted)     |
|--------------------------|----------------------------|--------------------|
| Form No                  | E-2020119286               |                    |
| Name                     | M ASWINI KUMARI            | A                  |
| Subject Admitted         | M.A. in HINDI              | 6.6                |
| Admitted under Category  | Under 80% Seat - General   | DEL.               |
| Provisional ID           | HIN / 016                  |                    |
| Payment Type             | Payment of Admission Fees  |                    |
| Transaction Reference No | VUR29517227793             |                    |
| Transaction Date         | 01-12-2020 12:27:50        | M. Ascoini Klumadi |
| Transaction Amount (Rs.) | □ 920.00 /-                |                    |

I declare that I have carefully studied the prospectus and agree to abide by the same and also any other rules that may be framed by the authority of Vidyasagar University regarding my admission.

I hereby declare that all information given in my application form' admission records are true and complete to the best of my knowledge and belief. And if ever any information provided by me is found to be incorrect, my provisional admission may be cancelled forthwith at any stage of my study and I shall be liable to such disciplinary action that the University may deem fit.

For further course of action, the candidate is advised to follow the university website

This acknowledgement slip is being issued subject to the terms and conditions applicable for payment of fees through Netbanking as detail on our website.

Note: - The University reserves the right to reverse any payment effected by applicant through Netbank, in situation where ultimately the University is not in a position to retain such payment, on the ground of unauthorised usage of the mode through which settlement has been made.