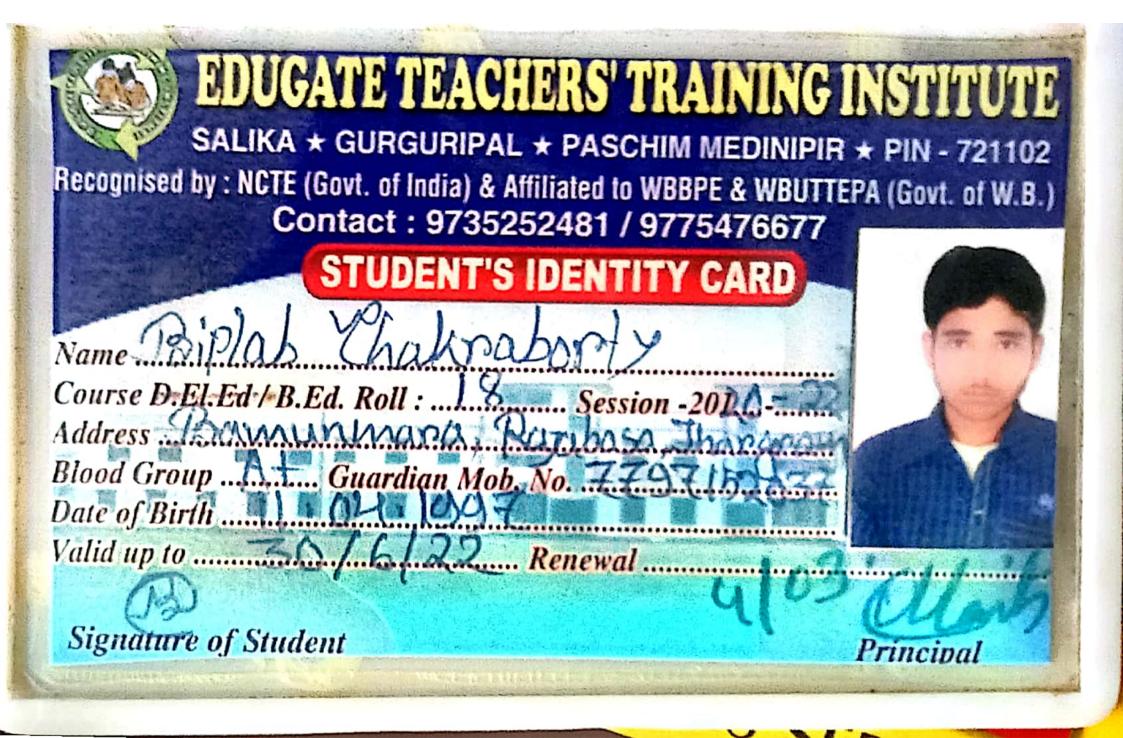

| 4th           | -        | 20             | 18               |                | 9.05   |
|                          | F<br>mark | s (40% | 0<br>% to below 50%               | Failed                    | Total Credit  | Total Marks              | Overa         | ULT STAT         | EMENT         | OF B.    |                |                  | ME             |        |
|                          |           |        | v 40% marks),                     | 7,                        |               | . otal walks             | Marks (       | Obtained         |               |          | RES            | ULI              |                |        |

80

2000

Date of Publication of Result: 29-11-2022

AB = Absent

Bhawashanju. Controller of Examinations

**PASSED** 

**CGPA = 9.61** 

90.65





SALIKA \* GURGURIPAL \* PASCHIM MEDINIPUR \* WEST BENGAL-721102 Recognised by : NCTE, Affiliated to WBBPE & WBUTTEPA

| No. | 5 | 1 | 1 | 4      | B.Ed. / D.EL.